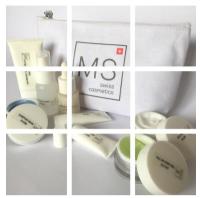

MS swiss cosmetics, launches its first collection of "Swiss made" skincare combining technicity and naturalness. *Essential Beauty Set* has been designed in collaboration with

Florence Bernardin, a consultant and specialist of the Asian market. It brings together 8 formulas\*, that have been developed to bring comfort, efficiency, luxury and beauty at every moment of the day. An attached brochure presents each care and its ritual.

The set and the composition of its contents are customizable for a total fit with brands and their identity. **To be discovered at MakeUp in Seoul, April, 6 & 7, on booth # N°320.** 

\*MICELLAR TONER, SERUM GLOBAL, ALL IN ONE GEL, EYE CONTOUR SERUM, SUN PROTECT SPF 50/PA+++; LIP CREAM; SOS CREAM; SLEEPING MASK.

- 1. *MICELLAR TONER*: An efficient rinse-free cleansing toner that leaves skin fresh & moisturized thanks to its original formula.
- 2. SERUM GLOBAL: A unique serum emulsion for: detoxification, reduction of inflammation, reinforcement of dermal tissues, fight against gravity and improvement of skin radiance: 5 secrets for youthful skin.
- **3.** *ALL IN ONE GEL*: gel frais, concentré hydratant 2 en 1 (lotion/émulsion). Renforce la fonction barrière cutanée, redonne vitalité et énergie à la peau.
- 4. *EYE CONTOUR SERUM*: A fresh, transparent powerful moisturizing gel 2 in 1 (Lotion/emulsion) that fortifies the skin barrier and leaves your skin filled with vitality & energy.
- 5. *EYE CONTOUR SERUM* : A fluid & fresh eye serum gel that creates a younger-looking complexion reducing dark circles while moisturizing and firming eye delicate skin effectively.
- 6. *SUN PROTECT SPF 50 SPA +++* : A totally new soft touch daily-wear UV protector which helps control the build-up of excess sebum and leaves skin with a soft and comfortable finish.
- 7. *LIP CREAM* : A highly concentrated moisturizing lip cream formulated with natural oils melts onto lips to provide intense repairing, nourishing & revitalizing care.
- 8. *SOS CREAM* : A light but concentrated ultra-gentle moisture cream, that soothes sensitive dry skin & helps repair skin's natural moisture barrier. suitable for all family members.
- 9. *SLEEPING MASK* : A lightweight watery cream mask which recharges skin with moisture and reduces the signs of fatigue during the night for the appearance of plumper, more rested skin.